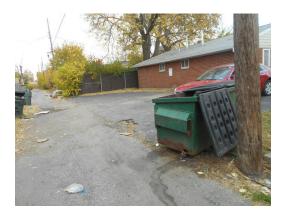

-----------------------------|-----------------|-----------------|----------|----------|--------|-----------|
| All     | Pitched with asphalt shingles | 4,100 SF        | 10 years        | 10 years | Yes      | RM     | Fair      |

| Roof ID |                        | Coping<br>(parapet) | Skylights  | Action | Condition |
|---------|------------------------|---------------------|------------|--------|-----------|
| All     | Gutters and downspouts | Not                 | Not        | RR     | Fair      |
|         |                        | applicable          | applicable |        |           |





Asphalt shingle tile roofing



Site overview



Western facade



Asphalt shingle tile roofing



Asphalt shingle tile roofing



Eastern facade





Gutter downspout



Soffit condition



Asphalt parking area

### 3.4 MECHANICAL & ELECTRICAL SYSTEMS

### 3.4.1 PLUMBING

The plumbing lines on-site were observed to be in poor condition with the site reporting multiple issues of leaks and backups in a majority of the inspected units. The cabinets below the sinks of kitchens and bathrooms in select units were observed with water damage to the cabinets. Replacement of the water and waste lines and all plumbing fixtures is recommended. Water heaters were observed of various ages (2003 thru 2022).

| Item                                | Description                                                                                             | Action | Condition      |
|-------------------------------------|--------------------------------------------------------------------------