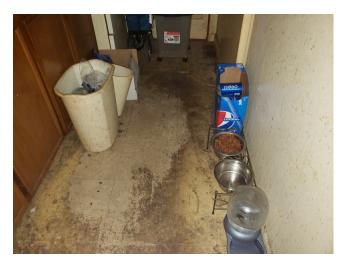

ed/1bath, vacant - Kitchen





49. Unit 267-A - 1bed/1bath, vacant - Kitchen stove, no wall shield



50. Unit 267-A - 1bed/1bath, vacant - Living area



51. Unit 267-A - 1bed/1bath, vacant - Living area smoke detectors



52. Unit 267-A - 1bed/1bath, vacant - Thru-wall A/ C unit





53. Unit 267-A - 1bed/1bath, vacant - Unit ID



54. Unit 267-B - 1bed/1bath, occupied-(update)-Bathroom



55. Unit 267-B - 1bed/1bath, occupied-(update)-Bedroom- Damaged VCT



56. Unit 267-B - 1bed/1bath, occupied-(update)-Electrical panel





57. Unit 267-B - 1bed/1bath, occupied-(update)-Entry Door



58. Unit 267-B - 1bed/1bath, occupied-(update)-Kitchen- Damaged VCT



59. Unit 267-B - 1bed/1bath, occupied-(update)-Living room- Damaged VCT



60. Unit 267-B - 1bed/1bath, occupied-(update)-Vanity





61. Unit 267-B - 1bed/1bath, occupied-(update)-Damaged VCT



62. Unit 267-C - 1bed/1bath, occupied-(update)-30-Gal water heater MFG-2003



63. Unit 267-C - 1bed/1bath, occupied-(update)-30-Gal water heater MFG-2003



64. Unit 267-C - 1bed/1bath, occupied-(update)-Bathroom- Damaged tile





65. Unit 267-C - 1bed/1bath, occupied-(update)-Bathroom- Damaged tile



66. Unit 267-C - 1bed/1bath, occupied-(update)-Bathroom- Vanity



67. Unit 267-C - 1bed/1bath, occupied-(update)-Bedroom- Damaged drywall



68. Unit 267-C - 1bed/1bath, occupied-(update)-Corroded pipes





69. Unit 267-C - 1bed/1bath, occupied-(update)-Furnace



70. Unit 267-C - 1bed/1bath, occupied-(update)-Furnace- Installed 2004



71. Unit 267-C - 1bed/1bath, occupied-(update)-Kitchen- Damaged cabinet



72. Unit 267-C