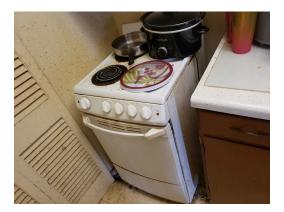

Disposals          | Garbage disposals are provided          | IM     | Poor           |
| Dryers                     | Not applicable                          | NA     | Not applicable |
| Washers                    | Not applicable                          | NA     | Not applicable |
| Washer/Dryer<br>Connection | Each unit has a washer/dryer connection | R&M    | Good           |



Unit 261 - 1bed/1bath, vacant - Kitchen



Unit 265 - 1bed/1bath, vacant - Kitchen





Unit 265 - 1bed/1bath, vacant - Kitchen stove, no wall shield



Unit 267-A - 1bed/1bath, vacant - Kitchen



Unit 267-A - 1bed/1bath, vacant - Kitchen stove, no wall shield



Unit 261 - 1bed/1bath, vacant - Kitchen sink, garbage disposal



Unit 267-C - 1bed/1bath, occupied-(update)-Kitchen- Garbage disposal and pipes



Unit 267-C - 1bed/1bath, occupied-(update)-Range





Unit 265- D - 1bed/1bath,vacant-(update)-Range older

### Cabinets & Fixtures

| Item                         | Description                                              | Action | Condition |
|------------------------------|----------------------------------------------------------|--------|-----------|
| Kitchen Sink &<br>Countertop | Plastic laminated particle board                         | IM     | Poor      |
| Bathroom Sink and Countertop | Plastic laminated particle board                         | IM     | Poor      |
| Kitchen Cabinetry            | Wood frame with solid wood doors                         | IM     | Poor      |
| Bathroom<br>Cabinetry        | Wood frame with solid wood doors                         | IM     |