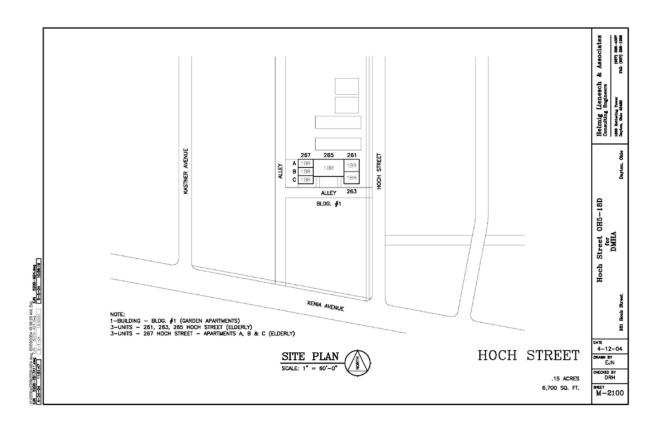

| of Hoch                                                                                                    |                                                                                                                                        |  |  |  |
|------------------------------------------------------------------------------------------------------------|----------------------------------------------------------------------------------------------------------------------------------------|--|--|--|
|                                                                                                            |                                                                                                                                        |  |  |  |
| 2. Name of Public Housing Agency (PHA): Dayton Metro Housing Auth. d/b/a Greater Dayton Premier Management |                                                                                                                                        |  |  |  |
| OH005000005                                                                                                |                                                                                                                                        |  |  |  |
| 400 Wayne Ave, Dayton, OH 45410                                                                            |                                                                                                                                        |  |  |  |
| Angela Stearns                                                                                             |                                                                                                                                        |  |  |  |
| 937-910-7625                                                                                               | 937-910-7625                                                                                                                           |  |  |  |
| astearns@dmha.org                                                                                          | astearns@dmha.org                                                                                                                      |  |  |  |
| other court order or agreement, including but not                                                          | ☐ Yes                                                                                                                                  |  |  |  |
| ning how the proposed removal is consistent with                                                           | ✓ No                                                                                                                                   |  |  |  |
|                                                                                                            | Cleveland HUD Field Office                                                                                                             |  |  |  |
| ld Office who assisted PHA with application                                                                | Kendrick Cloud                                                                                                                         |  |  |  |
|                                                                                                            | ): Dayton Metro Housing Auth. d/b/a Greater Daytor<br>OH005000005<br>400 Wayne Ave, Dayton, OH 45410<br>Angela Stearns<br>937-910-7625 |  |  |  |

Attach a copy of signed PHA Board Resolution

| 3.        | 3. Environmental Review: Check the box for the entity that conducted the Environmental Review (ER):  ☐ HUD under 24 CF ☐ Responsible Entity Name of RE: City Date ER was conducted that a copy of HUD's approval of the Environmental Review (i.e. HUD-7)                                                     |                    |                      |            |                             | Entity (RE<br>City of D<br>conducted | E) under 24 CF<br>ayton, Ohio<br>d: | •          |                               |
|-----------|---------------------------------------------------------------------------------------------------------------------------------------------------------------------------------------------------------------------------------------------------------------------------------------------------------------|--------------------|----------------------|------------|-----------------------------|--------------------------------------|-------------------------------------|------------|-------------------------------|
|           |                                                                                                                                                                                                                                                                                                               |                    |                      | nental Re  | view (i.e. H                | <i>UD-7015</i> .                     | 16). See instri                     | ictions.   |                               |
| 4.        | The PHA covers jurisdiction(s):                                                                                                                                                                                                                                                                               |                    |                      | City of    | f Dayton,                   | OH                                   |                                     |            |                               |
| 5.        | Date(s) of letter(                                                                                                                                                                                                                                                                                            | s) of supp         | ort from (local)     | governr    | nent officia                | als: 1/13                            | /23                                 |            |                               |
|           | Attach copies of all letters of support from local government officials, along with a narrative description of the PHA's consultation (if applicable)                                                                                                                                                         |                    |                      |            |                             |                                      |                                     |            |                               |
| Sect      | ion 4: Description                                                                                                                                                                                                                                                                                            | of Existi          | ng Developmen        | t          |                             |                                      |                                     |            |                               |
| 1.        | Name of Develop                                                                                                                                                                                                                                                                                               | ment:              |                      |            |                             |                                      | Hoch                                |            |                               |
| 2.        | Development Nur                                                                                                                                                                                                                                                                                               |                    |                      |            |                             |                                      | OH00500000                          | )5         |                               |
| 3.        | Date of Full Avai                                                                                                                                                                                                                                                                                             |                    | OFA):                |            |                             |                                      | 4/1/1970                            |            |                               |
| 4.        | Number of Resid                                                                                                                                                                                                                                                                                               | • `                |                      |            |                             |                                      | 1                                   |            |                               |
| 5.        | Number of Non-F                                                                                                                                                                                                                                                                                               |                    |                      |            |                             |                                      | 0                                   |            |                               |
| 6.        | Date Constructed                                                                                                                                                                                                                                                                                              |                    | Buildings.           |            |                             |                                      | 1970                                |            |                               |
| 7.        | Is the Developme                                                                                                                                                                                                                                                                                              |                    | ed Site?             |            |                             |                                      | Yes V                               | No         |                               |
| 8.        | Number of Build                                                                                                                                                                                                                                                                                               |                    |                      | es 3-nles  | xes 4-nlexe                 | s other):                            | 1                                   | 1110       |                               |
| 9.        | Number of Types                                                                                                                                                                                                                                                                                               |                    |                      |            |                             |                                      |                                     |            |                               |
| <b>).</b> | unit):                                                                                                                                                                                                                                                                                                        | or Structi         | ires (row nouses     | , wark-up  | umis, mgn                   | -1150                                | Walk-up                             |            |                               |
| 10.       | Total Acres in De                                                                                                                                                                                                                                                                                             | evelopmen          | nt:                  |            |                             |                                      | .15                                 |            |                               |
|           |                                                                                                                                                                                                                                                                                                               | - Clopinon         |                      | E1.1       | 1 /5: 11                    | , To                                 | tal Units Being                     | g Used     | m . trr t                     |
| 11.       | Existing Unit Distribution                                                                                                                                                                                                                                                                                    |                    | General<br>Occupancy |            | erly/Disable<br>ignated Uni | ea                                   | for Non-Dwel<br>Purposes            |            | Total Units in Development    |
|           | 0 – Bedroom                                                                                                                                                                                                                                                                                                   |                    |                      |            |                             |                                      |                                     |            |                               |
|           | 1 – Bedroom                                                                                                                                                                                                                                                                                                   |                    | 6                    |            |                             |                                      |                                     | (          | 6                             |
|           | 2 – Bedrooms                                                                                                                                                                                                                                                                                                  |                    |                      |            |                             |                                      |                                     |            |                               |
|           | 3 – Bedrooms                                                                                                                                                                                                                                                                                                  |                    |                      |            |                             |                                      |                                     |            |                               |
|           | 4 - + Bedrooms<br>Total                                                                                                                                                                                                                                                                                       |                    |                      |            |                             |                                      |                                     |            | 6                             |
| Atta      | ch a description of                                                                                                                                                                                                                                                                                           | the distrik        | ution of HEAS        | naaassible | wite (bods                  | noom sign                            | unit tuna a a                       | l l        |                               |
| Allac     | n a description of                                                                                                                                                                                                                                                                                            | ine aistric        | oution of UFAS t     | iccessible | e uniis (bear               | room size;                           | unu type, e.g.,                     | , товину с | or sensory)                   |
| Sec       | tion 5: Description                                                                                                                                                                                                                                                                                           | n of Prone         | osed Removal         |            |                             |                                      |                                     |            |                               |
|           |                                                                                                                                                                                                                                                                                                               |                    |                      |            |                             |                                      |                                     |            |                               |
| 1.        | 1. Type of Removal Action(s) (e.g., Demolition, Disposition, Disposition to allow for Public Housing Mixed-Finance Modernization, Demolition and Disposition, DeMinimis Exception under Demolition, Voluntary Conversion, Required Conversion, Homeownership, Eminent Domain, Retention under 2 CFR part 200) |                    |                      |            |                             |                                      |                                     |            |                               |
| 2.        | Proposed Action                                                                                                                                                                                                                                                                                               | by Unit            | Type (e.g. bedro     | oom size)  | )                           |                                      |                                     |            |                               |
| Di        | isting Unit<br>stribution                                                                                                                                                                                                                                                                                     | General<br>Occupan | Elderly/D            | isabled    | UFAS<br>Mobility<br>Units   | UFAS<br>Sensory<br>Units             | Total Units Used for N Dwelling I   | lon-       | Total Units in<br>Development |
|           | 0 – Bedroom                                                                                                                                                                                                                                                                                                   | 6                  |                      |            |                             |                                      |                                     |            |                               |
|           | $\frac{1 - Bedroom}{2 - Bedrooms}$                                                                                                                                                                                                                                                                            | 6                  |                      |            |                             |                                      |                                     |            |                               |
|           | 3 – Bedrooms                                                                                                                                                                                                                                                                                                  |                    |                      |            |                             |                                      |                                     |            |                               |
|           | 4 - + Bedrooms                                                                                                                                                                                                                                                                                                |                    |                      |            |                             |                                      |                                     |            |                               |
|           | Total                                                                                                                                                                                                                                                                                                         |                    |                      |            | <u> </u>                    |                                      |                                     |            | 6                             |