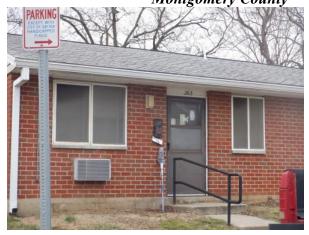

Attach a copy of signed PHA Board Resolution

| 3.        | 3. Environmental Review: Check the box for the entity that conducted the Environmental Review (ER):  ☐ HUD under 24 CF ☐ Responsible Entity Name of RE: City Date ER was conducted that a copy of HUD's approval of the Environmental Review (i.e. HUD-7)                                                     |                    |                      |            |                             | Entity (RE<br>City of D<br>conducted | E) under 24 CF<br>ayton, Ohio<br>d: | •          |                               |
|-----------|---------------------------------------------------------------------------------------------------------------------------------------------------------------------------------------------------------------------------------------------------------------------------------------------------------------|--------------------|----------------------|------------|-----------------------------|--------------------------------------|-------------------------------------|------------|-------------------------------|
|           |                                                                                                                                                                                                                                                                                                               |                    |                      | nental Re  | view (i.e. H                | <i>UD-7015</i> .                     | 16). See instri                     | ictions.   |                               |
| 4.        | The PHA covers jurisdiction(s):                                                                                                                                                                                                                                                                               |                    |                      | City of    | f Dayton,                   | OH                                   |                                     |            |                               |
| 5.        | Date(s) of letter(                                                                                                                                                                                                                                                                                            | s) of supp         | ort from (local)     | governr    | nent officia                | als: 1/13                            | /23                                 |            |                               |
|           | Attach copies of all letters of support from local government officials, along with a narrative description of the PHA's consultation (if applicable)                                                                                                                                                         |                    |                      |            |                             |                                      |                                     |            |                               |
| Sect      | ion 4: Description                                                                                                                                                                                                                                                                                            | of Existi          | ng Developmen        | t          |                             |                                      |                                     |            |                               |
| 1.        | Name of Develop                                                                                                                                                                                                                                                                                               | ment:              |                      |            |                             |                                      | Hoch                                |            |                               |
| 2.        | Development Nur                                                                                                                                                                                                                                                                                               |                    |                      |            |                             |                                      | OH00500000                          | )5         |                               |
| 3.        | Date of Full Avai                                                                                                                                                                                                                                                                                             |                    | OFA):                |            |                             |                                      | 4/1/1970                            |            |                               |
| 4.        | Number of Resid                                                                                                                                                                                                                                                                                               | • `                |                      |            |                             |                                      | 1                                   |            |                               |
| 5.        | Number of Non-F                                                                                                                                                                                                                                                                                               |                    |                      |            |                             |                                      | 0                                   |            |                               |
| 6.        | Date Constructed                                                                                                                                                                                                                                                                                              |                    | Buildings.           |            |                             |                                      | 1970                                |            |                               |
| 7.        | Is the Developme                                                                                                                                                                                                                                                                                              |                    | ed Site?             |            |                             |                                      | Yes V                               | No         |                               |
| 8.        | Number of Build                                                                                                                                                                                                                                                                                               |                    |                      | es 3-nles  | xes 4-nlexe                 | s other):                            | 1                                   | 1110       |                               |
| 9.        | Number of Types                                                                                                                                                                                                                                                                                               |                    |                      |            |                             |                                      |                                     |            |                               |
| <b>).</b> | unit):                                                                                                                                                                                                                                                                                                        | or Structi         | ires (row nouses     | , wark-up  | umis, mgn                   | -1150                                | Walk-up                             |            |                               |
| 10.       | Total Acres in De                                                                                                                                                                                                                                                                                             | evelopmen          | nt:                  |            |                             |                                      | .15                                 |            |                               |
|           |                                                                                                                                                                                                                                                                                                               | - Clopinon         |                      | E1.1       | 1 /5: 11                    | , To                                 | tal Units Being                     | g Used     | m . trr t                     |
| 11.       | Existing Unit Distribution                                                                                                                                                                                                                                                                                    |                    | General<br>Occupancy |            | erly/Disable<br>ignated Uni | ea                                   | for Non-Dwel<br>Purposes            |            | Total Units in Development    |
|           | 0 – Bedroom                                                                                                                                                                                                                                                                                                   |                    |                      |            |                             |                                      |                                     |            |                               |
|           | 1 – Bedroom                                                                                                                                                                                                                                                                                                   |                    | 6                    |            |                             |                                      |                                     | (          | 6                             |
|           | 2 – Bedrooms                                                                                                                                                                                                                                                                                                  |                    |                      |            |                             |                                      |                                     |            |                               |
|           | 3 – Bedrooms                                                                                                                                                                                                                                                                                                  |                    |                      |            |                             |                                      |                                     |            |                               |
|           | 4 - + Bedrooms<br>Total                                                                                                                                                                                                                                                                                       |                    |                      |            |                             |                                      |                                     |            | 6                             |
| Atta      | ch a description of                                                                                                                                                                                                                                                                                           | the distrik        | ution of HEAS        | naaassible | wite (bods                  | noom sign                            | unit tuna a a                       | l l        |                               |
| Allac     | n a description of                                                                                                                                                                                                                                                                                            | ine aistric        | oution of UFAS t     | iccessible | e uniis (bear               | room size;                           | unu type, e.g.,                     | , товину с | or sensory)                   |
| Sec       | tion 5: Description                                                                                                                                                                                                                                                                                           | n of Prone         | osed Removal         |            |                             |                                      |                                     |            |                               |
|           |                                                                                                                                                                                                                                                                                                               |                    |                      |            |                             |                                      |                                     |            |                               |
| 1.        | 1. Type of Removal Action(s) (e.g., Demolition, Disposition, Disposition to allow for Public Housing Mixed-Finance Modernization, Demolition and Disposition, DeMinimis Exception under Demolition, Voluntary Conversion, Required Conversion, Homeownership, Eminent Domain, Retention under 2 CFR part 200) |                    |                      |            |                             |                                      |                                     |            |                               |
| 2.        | Proposed Action                                                                                                                                                                                                                                                                                               | by Unit            | Type (e.g. bedro     | oom size)  | )                           |                                      |                                     |            |                               |
| Di        | isting Unit<br>stribution                                                                                                                                                                                                                                                                                     | General<br>Occupan | Elderly/D            | isabled    | UFAS<br>Mobility<br>Units   | UFAS<br>Sensory<br>Units             | Total Units Used for N Dwelling I   | lon-       | Total Units in<br>Development |
|           | 0 – Bedroom                                                                                                                                                                                                                                                                                                   | 6                  |                      |            |                             |                                      |                                     |            |                               |
|           | $\frac{1 - Bedroom}{2 - Bedrooms}$                                                                                                                                                                                                                                                                            | 6                  |                      |            |                             |                                      |                                     |            |                               |
|           | 3 – Bedrooms                                                                                                                                                                                                                                                                                                  |                    |                      |            |                             |                                      |                                     |            |                               |
|           | 4 - + Bedrooms                                                                                                                                                                                                                                                                                                |                    |                      |            |                             |                                      |                                     |            |                               |
|           | Total                                                                                                                                                                                                                                                                                                         |                    |                      |            | <u> </u>                    |                                      |                                     |            | 6                             |