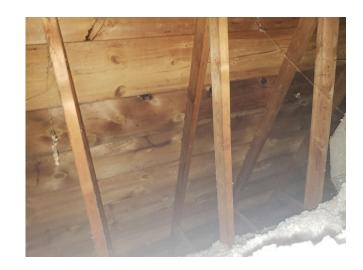

Attach a copy of signed PHA Board Resolution

| 3.        | 3. Environmental Review: Check the box for the entity that conducted the Environmental Review (ER):  ☐ HUD under 24 CF ☐ Responsible Entity Name of RE: City Date ER was conducted that a copy of HUD's approval of the Environmental Review (i.e. HUD-7)                                                     |                    |                      |            |                             | Entity (RE<br>City of D<br>conducted | E) under 24 CF<br>ayton, Ohio<br>d: | •          |                               |
|-----------|---------------------------------------------------------------------------------------------------------------------------------------------------------------------------------------------------------------------------------------------------------------------------------------------------------------|--------------------|----------------------|------------|-----------------------------|--------------------------------------|-------------------------------------|------------|-------------------------------|
|           |                                                                                                                                                                                                                                                                                                               |                    |                      | nental Re  | view (i.e. H                | <i>UD-7015</i> .                     | 16). See instri                     | ictions.   |                               |
| 4.        | The PHA covers jurisdiction(s):                                                                                                                                                                                                                                                                               |                    |                      | City of    | f Dayton,                   | OH                                   |                                     |            |                               |
| 5.        | Date(s) of letter(                                                                                                                                                                                                                                                                                            | s) of supp         | ort from (local)     | governr    | nent officia                | als: 1/13                            | /23                                 |            |                               |
|           | Attach copies of all letters of support from local government officials, along with a narrative description of the PHA's consultation (if applicable)                                                                                                                                                         |                    |                      |            |                             |                                      |                                     |            |                               |
| Sect      | ion 4: Description                                                                                                                                                                                                                                                                                            | of Existi          | ng Developmen        | t          |                             |                                      |                                     |            |                               |
| 1.        | Name of Develop                                                                                                                                                                                                                                                                                               | ment:              |                      |            |                             |                                      | Hoch                                |            |                               |
| 2.        | Development Nur                                                                                                                                                                                                                                                                                               |                    |                      |            |                             |                                      | OH00500000                          | )5         |                               |
| 3.        | Date of Full Avai                                                                                                                                                                                                                                                                                             |                    | OFA):                |            |                             |                                      | 4/1/1970                            |            |                               |
| 4.        | Number of Resid                                                                                                                                                                                                                                                                                               | • `                |                      |            |                             |                                      | 1                                   |            |                               |
| 5.        | Number of Non-F                                                                                                                                                                                                                                                                                               |                    |                      |            |                             |                                      | 0                                   |            |                               |
| 6.        | Date Constructed                                                                                                                                                                                                                                                                                              |                    | Buildings.           |            |                             |                                      | 1970                                |            |                               |
| 7.        | Is the Developme                                                                                                                                                                                                                                                                                              |                    | ed Site?             |            |                             |                                      | Yes V                               | No         |                               |
| 8.        | Number of Build                                                                                                                                                                                                                                                                                               |                    |                      | es 3-nles  | xes 4-nlexe                 | s other):                            | 1                                   | 1110       |                               |
| 9.        | Number of Types                                                                                                                                                                                                                                                                                               |                    |                      |            |                             |                                      |                                     |            |                               |
| <b>).</b> | unit):                                                                                                                                                                                                                                                                                                        | or Structi         | ires (row nouses     | , wark-up  | umis, mgn                   | -1150                                | Walk-up                             |            |                               |
| 10.       | Total Acres in De                                                                                                                                                                                                                                                                                             | evelopmen          | nt:                  |            |                             |                                      | .15                                 |            |                               |
|           |                                                                                                                                                                                                                                                                                                               | - Clopinon         |                      | E1.1       | 1 /5: 11                    | , To                                 | tal Units Being                     | g Used     | m . trr t                     |
| 11.       | Existing Unit Distribution                                                                                                                                                                                                                                                                                    |                    | General<br>Occupancy |            | erly/Disable<br>ignated Uni | ea                                   | for Non-Dwel<br>Purposes            |            | Total Units in Development    |
|           | 0 – Bedroom                                                                                                                                                                                                                                                                                                   |                    |                      |            |                             |                                      |                                     |            |                               |
|           | 1 – Bedroom                                                                                                                                                                                                                                                                                                   |                    | 6                    |            |                             |                                      |                                     | (          | 6                             |
|           | 2 – Bedrooms                                                                                                                                                                                                                                                                                                  |                    |                      |            |                             |                                      |                                     |            |                               |
|           | 3 – Bedrooms                                                                                                                                                                                                                                                                                                  |                    |                      |            |                             |                                      |                                     |            |                               |
|           | 4 - + Bedrooms<br>Total                                                                                                                                                                                                                                                                                       |                    |                      |            |                             |                                      |                                     |            | 6                             |
| Atta      | ch a description of                                                                                                                                                                                                                                                                                           | the distrik        | ution of HEAS        | naaassible | wite (bods                  | noom sign                            | unit tuna a a                       | l l        |                               |
| Allac     | n a description of                                                                                                                                                                                                                                                                                            | ine aistric        | oution of UFAS t     | iccessible | e uniis (bear               | room size;                           | unu type, e.g.,                     | , товину с | or sensory)                   |
| Sec       | tion 5: Description                                                                                                                                                                                                                                                                                           | n of Prone         | osed Removal         |            |                             |                                      |                                     |            |                               |
|           |                                                                                                                                                                                                                                                                                                               |                    |                      |            |                             |                                      |                                     |            |                               |
| 1.        | 1. Type of Removal Action(s) (e.g., Demolition, Disposition, Disposition to allow for Public Housing Mixed-Finance Modernization, Demolition and Disposition, DeMinimis Exception under Demolition, Voluntary Conversion, Required Conversion, Homeownership, Eminent Domain, Retention under 2 CFR part 200) |                    |                      |            |                             |                                      |                                     |            |                               |
| 2.        | Proposed Action                                                                                                                                                                                                                                                                                               | by Unit            | Type (e.g. bedro     | oom size)  | )                           |                                      |                                     |            |                               |
| Di        | isting Unit<br>stribution                                                                                                                                                                                                                                                                                     | General<br>Occupan | Elderly/D            | isabled    | UFAS<br>Mobility<br>Units   | UFAS<br>Sensory<br>Units             | Total Units Used for N Dwelling I   | lon-       | Total Units in<br>Development |
|           | 0 – Bedroom                                                                                                                                                                                                                                                                                                   | 6                  |                      |            |                             |                                      |                                     |            |                               |
|           | $\frac{1 - Bedroom}{2 - Bedrooms}$                                                                                                                                                                                                                                                                            | 6                  |                      |            |                             |                                      |                                     |            |                               |
|           | 3 – Bedrooms                                                                                                                                                                                                                                                                                                  |                    |                      |            |                             |                                      |                                     |            |                               |
|           | 4 - + Bedrooms                                                                                                                                                                                                                                                                                                |                    |                      |            |                             |                                      |                                     |            |                               |
|           | Total                                                                                                                                                                                                                                                                                                         |                    |                      |            | <u> </u>                    |                                      |                                     |            | 6                             |