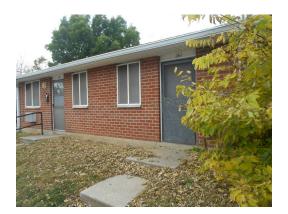

e | RUL      | Warranty | Action | Condition |
|---------|-------------------------------|-----------------|-----------------|----------|----------|--------|-----------|
| All     | Pitched with asphalt shingles | 4,100 SF        | 10 years        | 10 years | Yes      | RM     | Fair      |

| Roof ID |                        | Coping<br>(parapet) | Skylights  | Action | Condition |
|---------|------------------------|---------------------|------------|--------|-----------|
| All     | Gutters and downspouts | Not                 | Not        | RR     | Fair      |
|         |                        | applicable          | applicable |        |           |





Asphalt shingle tile roofing



Site overview



Western facade



Asphalt shingle tile roofing



Asphalt shingle tile roofing



Eastern facade





Gutter downspout



Soffit condition



Asphalt parking area

### 3.4 MECHANICAL & ELECTRICAL SYSTEMS

### 3.4.1 PLUMBING

The plumbing lines on-site were observed to be in poor condition with the site reporting multiple issues of leaks and backups in a majority of the inspected units. The cabinets below the sinks of kitchens and bathrooms in select units were observed with water damage to the cabinets. Replacement of the water and waste lines and all plumbing fixtures is recommended. Water heaters were observed of various ages (2003 thru 2022).

| Item                                | Description                                                                                             | Action | Condition      |
|-------------------------------------|--------------