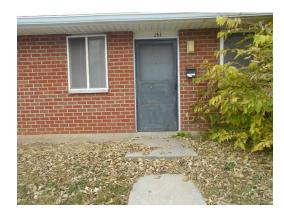

phalt parking lot



Asphalt parking area



Asphalt parking area, damaged

# 3.2.5 FLATWORK (WALKS, PLAZAS, TERRACES, PATIOS)

| Item           | Description                                   | Action | Condition      |
|----------------|-----------------------------------------------|--------|----------------|
| Sidewalks      | Concrete                                      | R&M    | Fair           |
| Ramps          | Not applicable                                | NA     | Not applicable |
| Exterior Steps | Concrete steps and landings at unit entrances | R&M    | Fair           |
| Handrails      | Steel handrails protect exterior steps        | R&M    | Fair           |
| Loading Docks  | Not applicable                                | NA     | Not applicable |





Eastern facade



Entrance of unit 261



Southern facade

# 3.2.6 LANDSCAPING & APPURTENANCES

| Item                      | Description                                     | Action | Condition      |
|---------------------------|-------------------------------------------------|--------|----------------|
| Landscaping               | Trees, shrubbery, and lawn                      | R&M    | Good           |
| Irrigation                | Not applicable                                  | NA     | Not applicable |
| Perimeter Fencing         | Chain link                                      | R&M    | Fair           |
| Entry Gates               | Not applicable                                  | NA     | Not applicable |
| Patio Fencing             | Not applicable                                  | NA