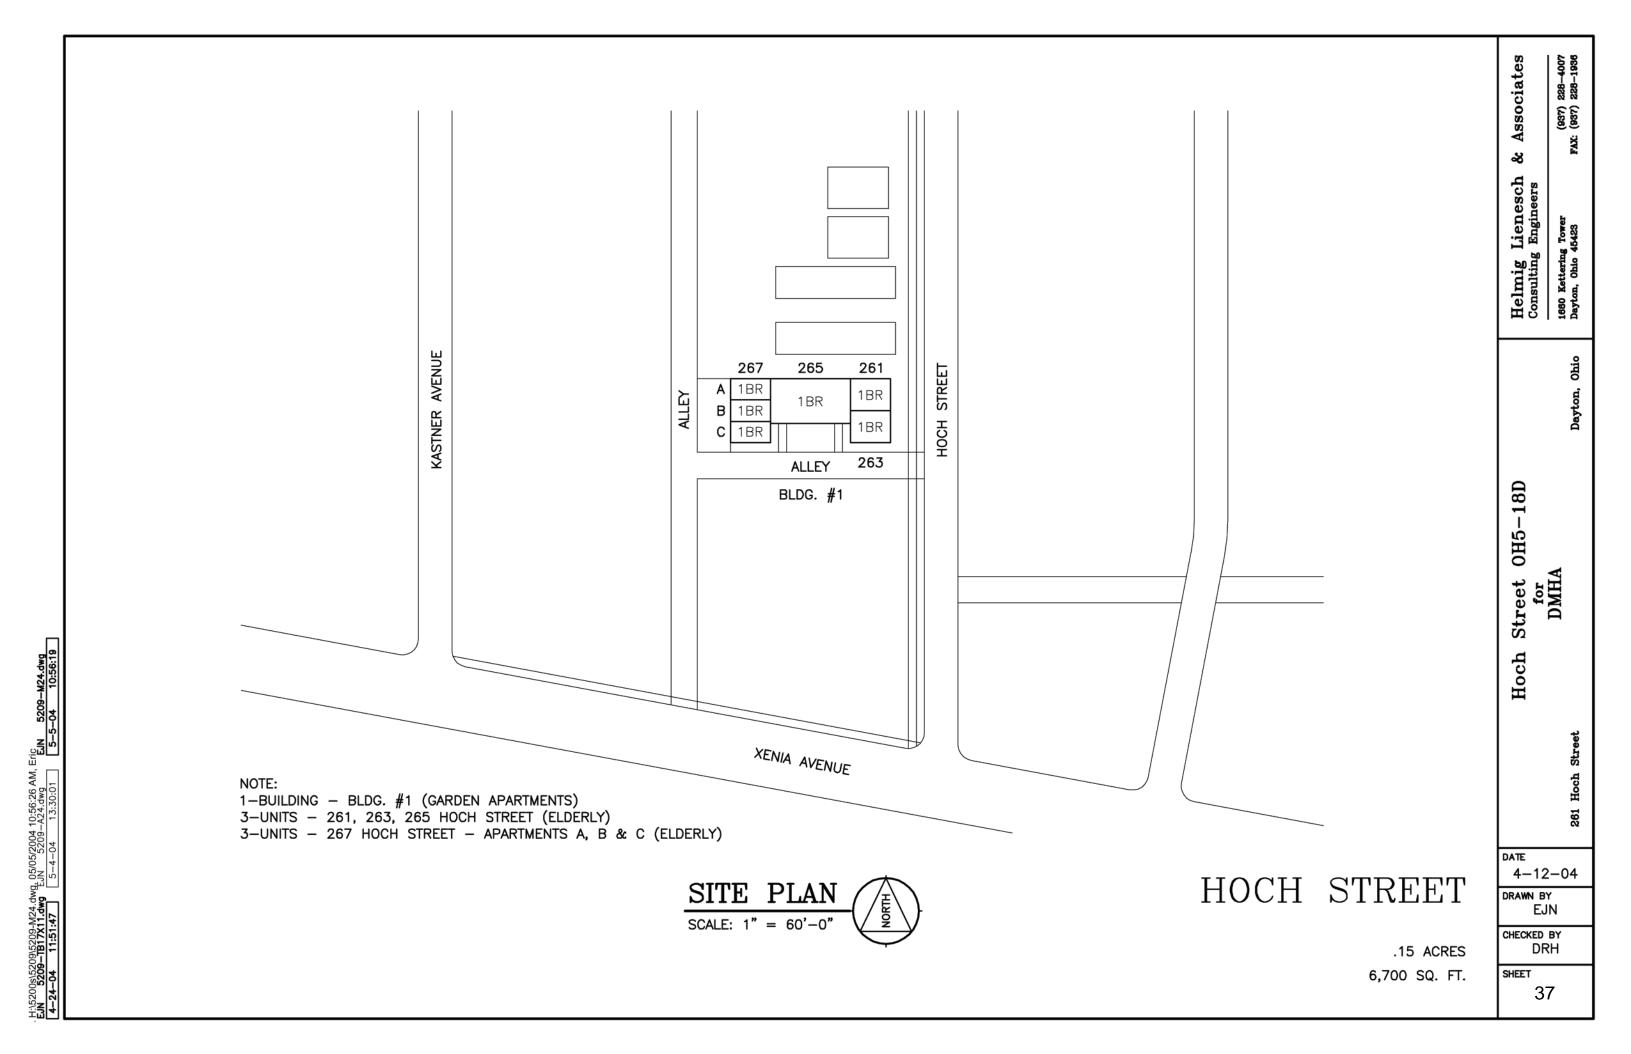

| of Hoch                                                                                                    |                                                                                                                                        |  |  |  |
|------------------------------------------------------------------------------------------------------------|----------------------------------------------------------------------------------------------------------------------------------------|--|--|--|
|                                                                                                            |                                                                                                                                        |  |  |  |
| 2. Name of Public Housing Agency (PHA): Dayton Metro Housing Auth. d/b/a Greater Dayton Premier Management |                                                                                                                                        |  |  |  |
| OH005000005                                                                                                |                                                                                                                                        |  |  |  |
| 400 Wayne Ave, Dayton, OH 45410                                                                            |                                                                                                                                        |  |  |  |
| Angela Stearns                                                                                             |                                                                                                                                        |  |  |  |
| 937-910-7625                                                                                               | 937-910-7625                                                                                                                           |  |  |  |
| astearns@dmha.org                                                                                          | astearns@dmha.org                                                                                                                      |  |  |  |
| other court order or agreement, including but not                                                          | ☐ Yes                                                                                                                                  |  |  |  |
| ning how the proposed removal is consistent with                                                           | ✓ No                                                                                                                                   |  |  |  |
|                                                                                                            | Cleveland HUD Field Office                                                                                                             |  |  |  |
| ld Office who assisted PHA with application                                                                | Kendrick Cloud                                                                                                                         |  |  |  |
|                                                                                                            | ): Dayton Metro Housing Auth. d/b/a Greater Daytor<br>OH005000005<br>400 Wayne Ave, Dayton, OH 45410<br>Angela Stearns<br>937-910-7625 |  |  |  |

Attach a copy of signed PHA Board Resolution

| 3.        | 3. Environmental Review: Check the box for the entity that conducted the Environmental Review (ER):  ☐ HUD under 24 CF ☐ Responsible Entity Name of RE: City Date ER was conducted that a copy of HUD's approval of the Environmental Review (i.e. HUD-7)                                                     |                    |                      |            |                             | Entity (RE<br>City of D<br>conducted | E) under 24 CF<br>ayton, Ohio<br>d: | •          |                               |
|-----------|---------------------------------------------------------------------------------------------------------------------------------------------------------------------------------------------------------------------------------------------------------------------------------------------------------------|--------------------|----------------------|------------|-----------------------------|--------------------------------------|-------------------------------------|------------|-------------------------------|
|           |                                                                                                                                                                                                                                                                                                               |                    |                      | nental Re  | view (i.e. H                | <i>UD-7015</i> .                     | 16). See instri                     | ictions.   |                               |
| 4.        | The PHA covers jurisdiction(s):                                                                                                                                                                                                                                                                               |                    |                      | City of    | f Dayton,                   | OH                                   |                                     |            |                               |
| 5.        | Date(s) of letter(                                                                                                                                                                                                                                                                                            | s) of supp         | ort from (local)     | governr    | nent officia                | als: 1/13                            | /23                                 |            |                               |
|           | Attach copies of all letters of support from local government officials, along with a narrative description of the PHA's consultation (if applicable)                                                                                                                                                         |                    |                      |            |                             |                                      |                                     |            |                               |
| Sect      | ion 4: Description                                                                                                                                                                                                                                                                                            | of Existi          | ng Developmen        | t          |                             |                                      |                                     |            |                               |
| 1.        | Name of Develop                                                                                                                                                                                                                                                                                               | ment:              |                      |            |                             |                                      | Hoch                                |            |                               |
| 2.        | Development Nur                                                                                                                                                                                                                                                                                               |                    |                      |            |                             |                                      | OH00500000                          | )5         |                               |
| 3.        | Date of Full Avai                                                                                                                                                                                                                                                                                             |                    | OFA):                |            |                             |                                      | 4/1/1970                            |            |                               |
| 4.        | Number of Resid                                                                                                                                                                                                                                                                                               | • `                |                      |            |                             |                                      | 1                                   |            |                               |
| 5.        | Number of Non-F                                                                                                                                                                                                                                                                                               |                    |                      |            |                             |                                      | 0                                   |            |                               |
| 6.        | Date Constructed                                                                                                                                                                                                                                                                                              |                    | Buildings.           |            |                             |                                      | 1970                                |            |                               |
| 7.        | Is the Developme                                                                                                                                                                                                                                                                                              |                    | ed Site?             |            |                             |                                      | Yes V                               | No         |                               |
| 8.        | Number of Build                                                                                                                                                                                                                                                                                               |                    |                      | es 3-nles  | xes 4-nlexe                 | s other):                            | 1                                   | 1110       |                               |
| 9.        | Number of Types                                                                                                                                                                                                                                                                                               |                    |                      |            |                             |                                      |                                     |            |                               |
| <b>).</b> | unit):                                                                                                                                                                                                                                                                                                        | or Structi         | ires (row nouses     | , wark-up  | umis, mgn                   | -1150                                | Walk-up                             |            |                               |
| 10.       | Total Acres in De                                                                                                                                                                                                                                                                                             | evelopmen          | nt:                  |            |                             |                                      | .15                                 |            |                               |
|           |                                                                                                                                                                                                                                                                                                               | - Clopinon         |                      | E1.1       | 1 /5: 11                    | , To                                 | tal Units Being                     | g Used     | m . trr t                     |
| 11.       | Existing Unit Distribution                                                                                                                                                                                                                                                                                    |                    | General<br>Occupancy |            | erly/Disable<br>ignated Uni | ea                                   | for Non-Dwel<br>Purposes            |            | Total Units in Development    |
|           | 0 – Bedroom                                                                                                                                                                                                                                                                                                   |                    |                      |            |                             |                                      |                                     |            |                               |
|           | 1 – Bedroom                                                                                                                                                                                                                                                                                                   |                    | 6                    |            |                             |                                      |                                     | (          | 6                             |
|           | 2 – Bedrooms                                                                                                                                                                                                                                                                                                  |                    |                      |            |                             |                                      |                                     |            |                               |
|           | 3 – Bedrooms                                                                                                                                                                                                                                                                                                  |                    |                      |            |                             |                                      |                                     |            |                               |
|           | 4 - + Bedrooms<br>Total                                                                                                                                                                                                                                                                                       |                    |                      |            |                             |                                      |                                     |            | 6                             |
| Atta      | ch a description of                                                                                                                                                                                                                                                                                           | the distrik        | ution of HEAS        | naaassible | wite (bods                  | noom sign                            | unit tuna a a                       | l l        |                               |
| Allac     | n a description of                                                                                                                                                                                                                                                                                            | ine aistric        | oution of UFAS t     | iccessible | e uniis (bear               | room size;                           | unu type, e.g.,                     | , товину с | or sensory)                   |
| Sec       | tion 5: Description                                                                                                                                                                                                                                                                                           | n of Prone         | osed Removal         |            |                             |                                      |                                     |            |                               |
|           |                                                                                                                                                                                                                                                                                                               |                    |                      |            |                             |                                      |                                     |            |                               |
| 1.        | 1. Type of Removal Action(s) (e.g., Demolition, Disposition, Disposition to allow for Public Housing Mixed-Finance Modernization, Demolition and Disposition, DeMinimis Exception under Demolition, Voluntary Conversion, Required Conversion, Homeownership, Eminent Domain, Retention under 2 CFR part 200) |                    |                      |            |                             |                                      |                                     |            |                               |
| 2.        | Proposed Action                                                                                                                                                                                                                                                                                               | by Unit            | Type (e.g. bedro     | oom size)  | )                           |                                      |                                     |            |                               |
| Di        | isting Unit<br>stribution                                                                                                                                                                                                                                                                                     | General<br>Occupan | Elderly/D            | isabled    | UFAS<br>Mobility<br>Units   | UFAS<br>Sensory<br>Units             | Total Units Used for N Dwelling I   | lon-       | Total Units in<br>Development |
|           | 0 – Bedroom                                                                                                                                                                                                                                                                                                   | 6                  |                      |            |                             |                                      |                                     |            |                               |
|           | $\frac{1 - Bedroom}{2 - Bedrooms}$                                                                                                                                                                                                                                                                            | 6                  |                      |            |                             |                                      |                                     |            |                               |
|           | 3 – Bedrooms                                                                                                                                                                                                                                                                                                  |                    |                      |            |                             |                                      |                                     |            |                               |
|           | 4 - + Bedrooms                                                                                                                                                                                                                                                                                                |                    |                      |            |                             |                                      |                                     |            |                               |
|           | Total                                                                                                                                                                                                                                                                                                         |                    |                      |            | <u> </u>                    |                                      |                                     |            | 6                             |