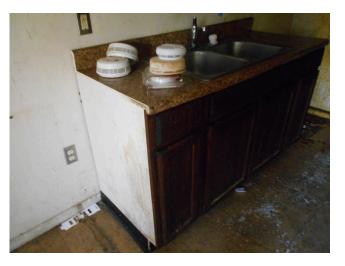

67-C - 1bed/1bath, occupied-(update)-Bedroom- Damaged drywall



68. Unit 267-C - 1bed/1bath, occupied-(update)-Corroded pipes





69. Unit 267-C - 1bed/1bath, occupied-(update)-Furnace



70. Unit 267-C - 1bed/1bath, occupied-(update)-Furnace- Installed 2004



71. Unit 267-C - 1bed/1bath, occupied-(update)-Kitchen- Damaged cabinet



72. Unit 267-C - 1bed/1bath, occupied-(update)-Range





73. Unit 267-C - 1bed/1bath, occupied-(update)-Kitchen- Garbage disposal and pipes



74. Craig Isoke

# APPENDIX B Dwelling Unit Photo Documentation





1. Unit 261 - 1bed/1bath, vacant - Unit ID



2. Unit 261 - 1bed/1bath, vacant - Living area



3. Unit 261 - 1bed/1bath, vacant - Living area



4. Unit 261 - 1bed/1bath, vacant - Kitchen





5. Unit 261 - 1bed/1bath, vacant - Mechanical closet



6. Unit 261 - 1bed/1bath, vacant - Kitchen cabinetry



7. Unit 261 - 1bed/1bath, vacant - Kitchen sink, garbage disposal



8. Unit 261 - 1bed/1bath, vacant - Bedroom





9. Unit 261 - 1bed/1bath, vacant - electrical panel



10. Unit 261 - 1bed/1bath, vacant - Bathroom



11. Unit 261 - 1bed/1bath, vacant - Thru-wall A/C unit



12. Unit 261 - 1bed/1bath, vacant - Thru-wall A/C unit





13. Unit 261 - 1bed/1bath, vacant - Window



14. Unit 261 - 1bed/1bath, vacant - Smoke detector



15. Unit 265 - 1bed/1bath, vacant - Unit ID



16. Unit 265 - 1bed/1bath, vacant - Living area





17. Unit 265 - 1bed/1bath, vacant - Kitchen



18. Unit 265 - 1bed/1bath, vacant - Mechanical closet



19. Unit 265 - 1bed/1bath, vacant - Water heater



20. Unit 265 - 1bed/1bath, vacant - Water heater