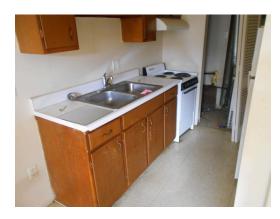

with solid wood doors                         | IM     | Poor      |
| Bathtub/Shower and Enclosure | Enamel over steel bathtub with ceramic tile tub surround | IM     | Poor      |
| Toilet                       | Tank top toilet with large capacity tank                 | R&M    | Fair/Poor |
| Accessories                  | Medicine cabinet                                         | R&M    | Fair      |
|                              | Towel bars Wall mounted mirror                           |        |           |
|                              | Wall mounted mirror                                      |        |           |



Unit 261 - 1bed/1bath, vacant - Kitchen



Unit 261 - 1bed/1bath, vacant - Kitchen cabinetry





Unit 261 - 1bed/1bath, vacant - Kitchen sink, garbage disposal



Unit 265 - 1bed/1bath, vacant - Kitchen



Unit 265 - 1bed/1bath, vacant - Kitchen stove overhead



Unit 267-A - 1bed/1bath, vacant - Kitchen



Unit 261 - 1bed/1bath, vacant - Bathroom



Unit 265 - 1bed/1bath, vacant - Bathroom





Unit 267-A - 1bed/1bath, vacant - Bathroom



Unit 267-C - 1bed/1bath, occupied-(update)-Bathroom- Vanity



Unit 267-A - 1bed/1bath, occupied-(update)- Unit 267-A - 1bed/1bath, occupied-(update)-Kitchen- Cabinet



Kitchen- plumbing



Unit 267-A - 1bed/1bath, occupied-(update)-Bathroom- Vanity



Unit 265- D - 1bed/1bath,vacant-(update)-Kitchen





Unit 263-E - 1bed/1bath, occupied-(update)-Bathroom- Vanity



Unit 263-E - 1bed/1bath, occupied-(update)-Kitchen- Cabinet



Unit 267-B - 1bed/1bath, occupied-(update)- Unit 267-B - 1bed/1bath, occupied-(upd