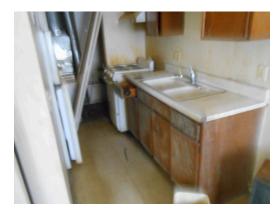

| Enamel over steel bathtub with ceramic tile tub surround | IM     | Poor      |
| Toilet                       | Tank top toilet with large capacity tank                 | R&M    | Fair/Poor |
| Accessories                  | Medicine cabinet                                         | R&M    | Fair      |
|                              | Towel bars Wall mounted mirror                           |        |           |
|                              | Wall mounted mirror                                      |        |           |



Unit 261 - 1bed/1bath, vacant - Kitchen



Unit 261 - 1bed/1bath, vacant - Kitchen cabinetry





Unit 261 - 1bed/1bath, vacant - Kitchen sink, garbage disposal



Unit 265 - 1bed/1bath, vacant - Kitchen



Unit 265 - 1bed/1bath, vacant - Kitchen stove overhead



Unit 267-A - 1bed/1bath, vacant - Kitchen



Unit 261 - 1bed/1bath, vacant - Bathroom



Unit 265 - 1bed/1bath, vacant - Bathroom





Unit 267-A - 1bed/1bath, vacant - Bathroom



Unit 267-C - 1bed/1bath, occupied-(update)-Bathroom- Vanity



Unit 267-A - 1bed/1bath, occupied-(update)- Unit 267-A - 1bed/1bath, occupied-(update)-Kitchen- Cabinet



Kitchen- plumbing



Unit 267-A - 1bed/1bath, occupied-(update)-Bathroom- Vanity



Unit 265- D - 1bed/1bath,vacant-(update)-Kitchen





Unit 263-E - 1bed/1bath, occupied-(update)-Bathroom- Vanity



Unit 263-E - 1bed/1bath, occupied-(update)-Kitchen- Cabinet



Unit 267-B - 1bed/1bath, occupied-(update)- Unit 267-B - 1bed/1bath, occupied-(update)-Bathroom





Unit 267-C - 1bed/1bath, occupied-(update)-Kitchen- Damaged cabinet



Unit 267-C