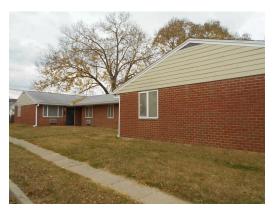

halt parking area



Asphalt parking area, damaged

# 3.2.5 FLATWORK (WALKS, PLAZAS, TERRACES, PATIOS)

| Item           | Description                                   | Action | Condition      |
|----------------|-----------------------------------------------|--------|----------------|
| Sidewalks      | Concrete                                      | R&M    | Fair           |
| Ramps          | Not applicable                                | NA     | Not applicable |
| Exterior Steps | Concrete steps and landings at unit entrances | R&M    | Fair           |
| Handrails      | Steel handrails protect exterior steps        | R&M    | Fair           |
| Loading Docks  | Not applicable                                | NA     | Not applicable |





Eastern facade



Entrance of unit 261



Southern facade

# 3.2.6 LANDSCAPING & APPURTENANCES

| Item                      | Description                                     | Action | Condition      |
|---------------------------|-------------------------------------------------|--------|----------------|
| Landscaping               | Trees, shrubbery, and lawn                      | R&M    | Good           |
| Irrigation                | Not applicable                                  | NA     | Not applicable |
| Perimeter Fencing         | Chain link                                      | R&M    | Fair           |
| Entry Gates               | Not applicable                                  | NA     | Not applicable |
| Patio Fencing             | Not applicable                                  | NA     | Not applicable |
|