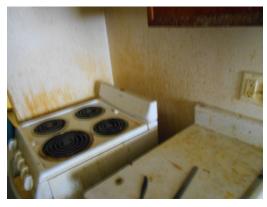

|
| Dishwashers                | Not applicable                          | NA     | Not applicable |
| Microwaves                 | Not applicable                          | NA     | Not applicable |
| Garbage Disposals          | Garbage disposals are provided          | IM     | Poor           |
| Dryers                     | Not applicable                          | NA     | Not applicable |
| Washers                    | Not applicable                          | NA     | Not applicable |
| Washer/Dryer<br>Connection | Each unit has a washer/dryer connection | R&M    | Good           |



Unit 261 - 1bed/1bath, vacant - Kitchen



Unit 265 - 1bed/1bath, vacant - Kitchen





Unit 265 - 1bed/1bath, vacant - Kitchen stove, no wall shield



Unit 267-A - 1bed/1bath, vacant - Kitchen



Unit 267-A - 1bed/1bath, vacant - Kitchen stove, no wall shield



Unit 261 - 1bed/1bath, vacant - Kitchen sink, garbage disposal



Unit 267-C - 1bed/1bath, occupied-(update)-Kitchen- Garbage disposal and pipes



Unit 267-C - 1bed/1bath, occupied-(update)-Range





Unit 265- D - 1bed/1bath,vacant-(update)-Range older

### Cabinets & Fixtures

| Item                         | Description                                              | Action | Condition |
|------------------------------|----------------------------------------------------------|--------|-----------|
| Kitchen Sink &<br>Countertop | Plastic laminated particle board                         | IM     | Poor      |
| Bathroom Sink and Countertop | Plastic laminated particle board                         | IM     | Poor