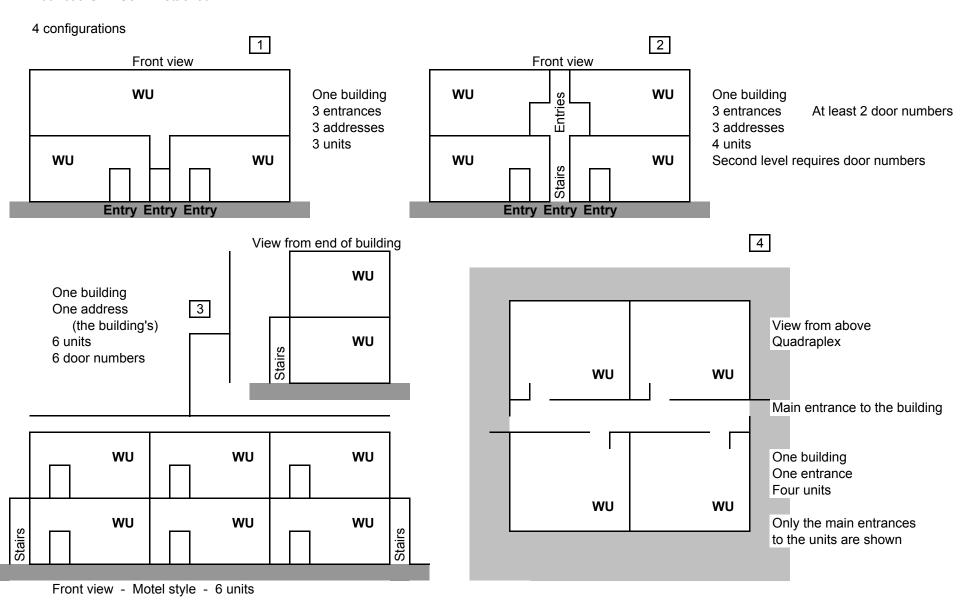

Attach a copy of signed PHA Board Resolution

| 3.        | 3. Environmental Review: Check the box for the entity that conducted the Environmental Review (ER):  ☐ HUD under 24 CF ☐ Responsible Entity Name of RE: City Date ER was conducted that a copy of HUD's approval of the Environmental Review (i.e. HUD-7)                                                     |                    |                      |            |                             | Entity (RE<br>City of D<br>conducted | E) under 24 CF<br>ayton, Ohio<br>d: | •          |                               |
|-----------|---------------------------------------------------------------------------------------------------------------------------------------------------------------------------------------------------------------------------------------------------------------------------------------------------------------|--------------------|----------------------|------------|-----------------------------|--------------------------------------|-------------------------------------|------------|-------------------------------|
|           |                                                                                                                                                                                                                                                                                                               |                    |                      | nental Re  | view (i.e. H                | <i>UD-7015</i> .                     | 16). See instri                     | ictions.   |                               |
| 4.        | The PHA covers jurisdiction(s):                                                                                                                                                                                                                                                                               |                    |                      | City of    | f Dayton,                   | OH                                   |                                     |            |                               |
| 5.        | Date(s) of letter(                                                                                                                                                                                                                                                                                            | s) of supp         | ort from (local)     | governr    | nent officia                | als: 1/13                            | /23                                 |            |                               |
|           | Attach copies of all letters of support from local government officials, along with a narrative description of the PHA's consultation (if applicable)                                                                                                                                                         |                    |                      |            |                             |                                      |                                     |            |                               |
| Sect      | ion 4: Description                                                                                                                                                                                                                                                                                            | of Existi          | ng Developmen        | t          |                             |                                      |                                     |            |                               |
| 1.        | Name of Develop                                                                                                                                                                                                                                                                                               | ment:              |                      |            |                             |                                      | Hoch                                |            |                               |
| 2.        | Development Nur                                                                                                                                                                                                                                                                                               |                    |                      |            |                             |                                      | OH00500000                          | )5         |                               |
| 3.        | Date of Full Avai                                                                                                                                                                                                                                                                                             |                    | OFA):                |            |                             |                                      | 4/1/1970                            |            |                               |
| 4.        | Number of Resid                                                                                                                                                                                                                                                                                               | • `                |                      |            |                             |                                      | 1                                   |            |                               |
| 5.        | Number of Non-F                                                                                                                                                                                                                                                                                               |                    |                      |            |                             |                                      | 0                                   |            |                               |
| 6.        | Date Constructed                                                                                                                                                                                                                                                                                              |                    | Buildings.           |            |                             |                                      | 1970                                |            |                               |
| 7.        | Is the Developme                                                                                                                                                                                                                                                                                              |                    | ed Site?             |            |                             |                                      | Yes V                               | No         |                               |
| 8.        | Number of Build                                                                                                                                                                                                                                                                                               |                    |                      | es 3-nles  | xes 4-nlexe                 | s other):                            | 1                                   | 1110       |                               |
| 9.        | Number of Types                                                                                                                                                                                                                                                                                               |                    |                      |            |                             |                                      |                                     |            |                               |
| <b>).</b> | unit):                                                                                                                                                                                                                                                                                                        | or Structi         | ires (row nouses     | , wark-up  | umis, mgn                   | -1150                                | Walk-up                             |            |                               |
| 10.       | Total Acres in De                                                                                                                                                                                                                                                                                             | evelopmen          | nt:                  |            |                             |                                      | .15                                 |            |                               |
|           |                                                                                                                                                                                                                                                                                                               | - Clopinon         |                      | E1.1       | 1 /5: 11                    | , To                                 | tal Units Being                     | g Used     | m . trr t                     |
| 11.       | Existing Unit Distribution                                                                                                                                                                                                                                                                                    |                    | General<br>Occupancy |            | erly/Disable<br>ignated Uni | ea                                   | for Non-Dwel<br>Purposes            |            | Total Units in Development    |
|           | 0 – Bedroom                                                                                                                                                                                                                                                                                                   |                    |                      |            |                             |                                      |                                     |            |                               |
|           | 1 – Bedroom                                                                                                                                                                                                                                                                                                   |                    | 6                    |            |                             |                                      |                                     | (          | 6                             |
|           | 2 – Bedrooms                                                                                                                                                                                                                                                                                                  |                    |                      |            |                             |                                      |                                     |            |                               |
|           | 3 – Bedrooms                                                                                                                                                                                                                                                                                                  |                    |                      |            |                             |                                      |                                     |            |                               |
|           | 4 - + Bedrooms<br>Total                                                                                                                                                                                                                                                                                       |                    |                      |            |                             |                                      |                                     |            | 6                             |
| Atta      | ch a description of                                                                                                                                                                                                                                                                                           | the distrik        | ution of HEAS        | naaassible | wite (bods                  | noom sign                            | unit tuna a a                       | l l        |                               |
| Allac     | n a description of                                                                                                                                                                                                                                                                                            | ine aistric        | oution of UFAS t     | iccessible | e uniis (bear               | room size;                           | unu type, e.g.,                     | , товину с | or sensory)                   |
| Sec       | tion 5: Description                                                                                                                                                                                                                                                                                           | n of Prone         | osed Removal         |            |                             |                                      |                                     |            |                               |
|           |                                                                                                                                                                                                                                                                                                               |                    |                      |            |                             |                                      |                                     |            |                               |
| 1.        | 1. Type of Removal Action(s) (e.g., Demolition, Disposition, Disposition to allow for Public Housing Mixed-Finance Modernization, Demolition and Disposition, DeMinimis Exception under Demolition, Voluntary Conversion, Required Conversion, Homeownership, Eminent Domain, Retention under 2 CFR part 200) |                    |                      |            |                             |                                      |                                     |            |                               |
| 2.        | Proposed Action                                                                                                                                                                                                                                                                                               | by Unit            | Type (e.g. bedro     | oom size)  | )                           |                                      |                                     |            |                               |
| Di        | isting Unit<br>stribution                                                                                                                                                                                                                                                                                     | General<br>Occupan | Elderly/D            | isabled    | UFAS<br>Mobility<br>Units   | UFAS<br>Sensory<br>Units             | Total Units Used for N Dwelling I   | lon-       | Total Units in<br>Development |
|           | 0 – Bedroom                                                                                                                                                                                                                                                                                                   | 6                  |                      |            |                             |                                      |                                     |            |                               |
|           | $\frac{1 - Bedroom}{2 - Bedrooms}$                                                                                                                                                                                                                                                                            | 6                  |                      |            |                             |                                      |                                     |            |                               |
|           | 3 – Bedrooms                                                                                                                                                                                                                                                                                                  |                    |                      |            |                             |                                      |                                     |            |                               |
|           | 4 - + Bedrooms                                                                                                                                                                                                                                                                                                |                    |                      |            |                             |                                      |                                     |            |                               |
|           | Total                                                                                                                                                                                                                                                                                                         |                    |                      |            | <u> </u>                    |                                      |                                     |            | 6                             |