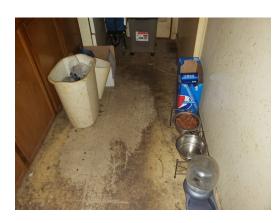

1-F - 1bed/1bath, occupied-(update)-



Unit 263-E - 1bed/1bath, occupied-(update)-Bedroom



Unit 265- D - 1bed/1bath,vacant-(update)-Bedroom



Unit 265- D - 1bed/1bath,vacant-(update)-Smoke Detector



Unit 265- D - 1bed/1bath,vacant-(update)-Through wall ac unit



Unit 267-A - 1bed/1bath, occupied-(update)-Bathroom





Unit 267-A - 1bed/1bath, vacant - Bathroom



Unit 267-A - 1bed/1bath, vacant - Kitchen stove, no wall shield



Unit 267-A - 1bed/1bath, vacant - Thru-wall A/C unit



Unit 267-B - 1bed/1bath, occupied-(update)-Bathroom



Bedroom- Damaged VCT



Unit 267-B - 1bed/1bath, occupied-(update)- Unit 267-B - 1bed/1bath, occupied-(update)-Living room- Damaged VCT





Unit 267-B - 1bed/1bath, occupied-(update)- Unit 267-B - 1bed/1bath, occupied-(update)- Vanity Damaged VCT





**DSCN8917** 



**DSCN8918** 



20230404 110643



Unit 267-C - 1bed/1bath, occupied-(update)-







Unit 267-C - 1bed/1bath, occupied-(update)- Unit 263-E - 1bed/1bath, occupied-(update)-

## **Appliances**

| Item                       | Description                             | Action | Condition      |
|----------------------------|-----------------------------------------|--------|----------------|
| Refrigerators              | Generally older                         | R&M    | Fair/Poor      |
| Ranges                     | Generally older                         | R&M    | Fair/Poor      |
| Range hoods                | Generally older                         | IM     | Fair/Poor      |
| Dishwashers                | Not applicable                          | NA     | Not app