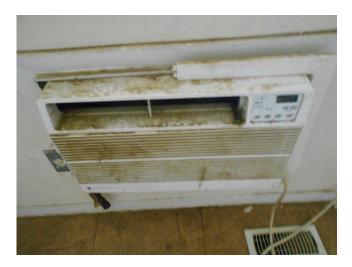

t



72. Unit 267-C - 1bed/1bath, occupied-(update)-Range





73. Unit 267-C - 1bed/1bath, occupied-(update)-Kitchen- Garbage disposal and pipes



74. Craig Isoke

# APPENDIX B Dwelling Unit Photo Documentation





1. Unit 261 - 1bed/1bath, vacant - Unit ID



2. Unit 261 - 1bed/1bath, vacant - Living area



3. Unit 261 - 1bed/1bath, vacant - Living area



4. Unit 261 - 1bed/1bath, vacant - Kitchen





5. Unit 261 - 1bed/1bath, vacant - Mechanical closet



6. Unit 261 - 1bed/1bath, vacant - Kitchen cabinetry



7. Unit 261 - 1bed/1bath, vacant - Kitchen sink, garbage disposal



8. Unit 261 - 1bed/1bath, vacant - Bedroom





9. Unit 261 - 1bed/1bath, vacant - electrical panel



10. Unit 261 - 1bed/1bath, vacant - Bathroom



11. Unit 261 - 1bed/1bath, vacant - Thru-wall A/C unit



12. Unit 261 - 1bed/1bath, vacant - Thru-wall A/C unit





13. Unit 261 - 1bed/1bath, vacant - Window



14. Unit 261 - 1bed/1bath, vacant - Smoke detector



15. Unit 265 - 1bed/1bath, vacant - Unit ID



16. Unit 265 - 1bed/1bath, vacant - Living area





17. Unit 265 - 1bed/1bath, vacant - Kitchen



18. Unit 265 - 1bed/1bath, vacant - Mechanical closet



19. Unit 265 - 1bed/1bath, vacant - Water heater



20. Unit 265 - 1bed/1bath, vacant - Water heater





21. Unit 265 - 1bed/1bath, vacant - Kitchen GFCI



22. Unit 265 - 1bed/1bath, vacant - Kitchen stove, no wall shield



overhead



23. Unit 265 - 1bed/1bath, vacant - Kitchen stove 24. Unit 265 - 1bed/1bath, vacant - Thru-wall A/C unit





25. Unit 265 - 1bed/1bath, vacant - Smoke detector and CO detector



26. Unit 265 -