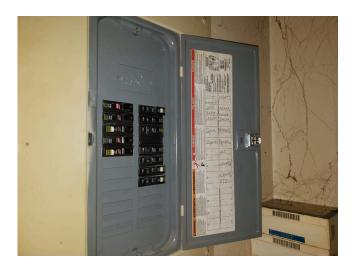

ied-(update)-Mechanical room- damaged drywall



43. Unit 267-A - 1bed/1bath, vacant - Bathroom



44. Unit 267-A - 1bed/1bath, vacant - Bathroom





45. Unit 267-A - 1bed/1bath, vacant - Bedroom



46. Unit 267-A - 1bed/1bath, vacant - Electrical panel



47. Unit 267-A - 1bed/1bath, vacant - Electrical panel



48. Unit 267-A - 1bed/1bath, vacant - Kitchen





49. Unit 267-A - 1bed/1bath, vacant - Kitchen stove, no wall shield



50. Unit 267-A - 1bed/1bath, vacant - Living area



51. Unit 267-A - 1bed/1bath, vacant - Living area smoke detectors



52. Unit 267-A - 1bed/1bath, vacant - Thru-wall A/ C unit





53. Unit 267-A - 1bed/1bath, vacant - Unit ID



54. Unit 267-B - 1bed/1bath, occupied-(update)-Bathroom



55. Unit 267-B - 1bed/1bath, occupied-(update)-Bedroom- Damaged VCT



56. Unit 267-B - 1bed/1bath, occupied-(update)-Electrical panel





57. Unit 267-B - 1bed/1bath, occupied-(update)-Entry Door



58. Unit 267-B - 1bed/1bath, occupied-(update)-Kitchen- Damaged VCT



59. Unit 267-B - 1bed/1bath, occupied-(update)-Living room- Damaged VCT



60. Unit 267-B - 1bed/1bath, occupied-(update)-Vanity





61. Unit 267-B - 1bed/1bath, occupied-(update)-Damaged VCT



62. Unit 267-C - 1bed/1bath, occupied-(update)-30-Gal water heater MFG-2003



63. Unit 267-C - 1bed/1bath, occupied-(update)-30-Gal water heater MFG-2003



64. Unit 267-C - 1bed/1bath, occupied-(update)-Bathroom- Damaged tile





65. Unit 267-C - 1bed/1bath, occupied-(update)-Bathroom- Damaged tile



66. Unit 267-C - 1bed/1bath, occupied-(update)-Bathroom- Vanity



67. Unit 267-C - 1bed/1bath,