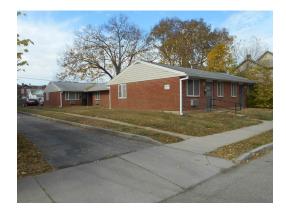

oncrete slab-on-grade                                                                 | R&M    | Good           |
| Foundation Walls | Shallow foundation (thickened and reinforced concrete slab)                            | R&M    | Good           |
| Building Slab    | Concrete slab-on-grade                                                                 | R&M    | Good           |
| Moisture Control | Landscaping slopes away from the foundation.                                           | R&M    | Good           |
| Uniformity       | The foundation is considered to be generally uniform, but this could not be confirmed. | NA     | Not applicable |

### ASSESSMENT / RECOMMENDATION

No notable deficiencies or indications of deferred maintenance of foundations were observed or reported.





Site overview



Western facade



Northern facade



Eastern facade



Unit 263-E - 1bed/1bath, occupied-(update)-Entry



Northern facade





Southern facade



Brick & Aluminum siding

## 3.3.2 FRAMING

# 3.3.2.1 FRAMING SYSTEM, FLOORS & WALLS

| Item                                           | Description                                    | Action | Condition      |
|------------------------------------------------|------------------------------------------------|--------|----------------|
| Wall Structure                                 | Masonry bearing walls and wood framing         | IM     | Good/Fair      |
| Secondary Framing Members                      | Steel lintels at window and door openings      | R&M    | Good/Fair      |
| Mezzanine