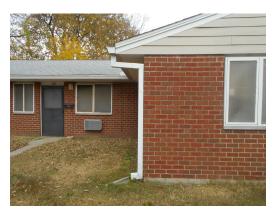

nty | Action | Condition |
|---------|-------------------------------|-----------------|-----------------|----------|----------|--------|-----------|
| All     | Pitched with asphalt shingles | 4,100 SF        | 10 years        | 10 years | Yes      | RM     | Fair      |

| Roof ID |                        | Coping<br>(parapet) | Skylights  | Action | Condition |
|---------|------------------------|---------------------|------------|--------|-----------|
| All     | Gutters and downspouts | Not                 | Not        | RR     | Fair      |
|         |                        | applicable          | applicable |        |           |





Asphalt shingle tile roofing



Site overview



Western facade



Asphalt shingle tile roofing



Asphalt shingle tile roofing



Eastern facade





Gutter downspout



Soffit condition



Asphalt parking area

### 3.4 MECHANICAL & ELECTRICAL SYSTEMS

### 3.4.1 PLUMBING

The plumbing lines on-site were observed to be in poor condition with the site reporting multiple issues of leaks and backups in a majority of the inspected units. The cabinets below the sinks of kitchens and bathrooms in select units were observed with water damage to the cabinets. Replacement of the water and waste lines and all plumbing fixtures is recommended. Water heaters were observed of various ages (2003 thru 2022).

| Item                                | Description                                                                                             | Action | Condition      |
|-------------------------------------|----------------------------------