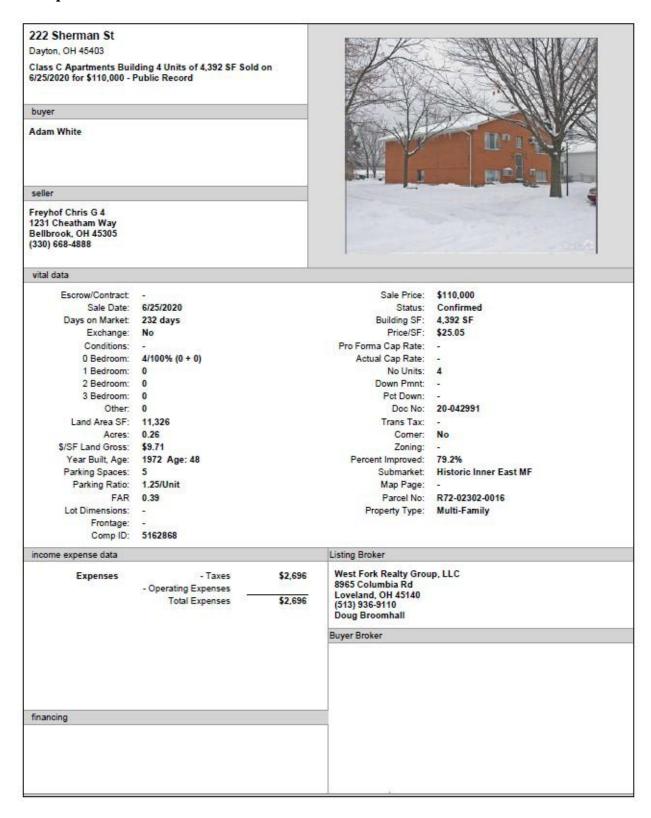

|



#### License



Hoch Section 6, Line 2 Summary of Households

**Section 6 Line 2:** Attach a summary of the number of individual residents estimated to be displaced by race and national origin and a summary of households estimated by be displaced by who have a member who is a person with a disability.

| Category                         | Number of Residents |
|----------------------------------|---------------------|
| Persons with Disabilities        | 1                   |
| Hispanic                         | 0                   |
| Non-Hispanic                     | 3                   |
| Black African American           | 1                   |
| White                            | 2                   |
| American Indian                  | 0                   |
| Asian