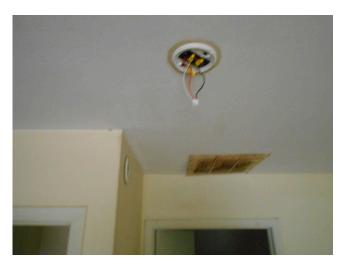

te)-Kitchen- Garbage disposal and pipes



74. Craig Isoke

# APPENDIX B Dwelling Unit Photo Documentation





1. Unit 261 - 1bed/1bath, vacant - Unit ID



2. Unit 261 - 1bed/1bath, vacant - Living area



3. Unit 261 - 1bed/1bath, vacant - Living area



4. Unit 261 - 1bed/1bath, vacant - Kitchen





5. Unit 261 - 1bed/1bath, vacant - Mechanical closet



6. Unit 261 - 1bed/1bath, vacant - Kitchen cabinetry



7. Unit 261 - 1bed/1bath, vacant - Kitchen sink, garbage disposal



8. Unit 261 - 1bed/1bath, vacant - Bedroom





9. Unit 261 - 1bed/1bath, vacant - electrical panel



10. Unit 261 - 1bed/1bath, vacant - Bathroom



11. Unit 261 - 1bed/1bath, vacant - Thru-wall A/C unit



12. Unit 261 - 1bed/1bath, vacant - Thru-wall A/C unit





13. Unit 261 - 1bed/1bath, vacant - Window



14. Unit 261 - 1bed/1bath, vacant - Smoke detector



15. Unit 265 - 1bed/1bath, vacant - Unit ID



16. Unit 265 - 1bed/1bath, vacant - Living area





17. Unit 265 - 1bed/1bath, vacant - Kitchen



18. Unit 265 - 1bed/1bath, vacant - Mechanical closet



19. Unit 265 - 1bed/1bath, vacant - Water heater



20. Unit 265 - 1bed/1bath, vacant - Water heater





21. Unit 265 - 1bed/1bath, vacant - Kitchen GFCI



22. Unit 265 - 1bed/1bath, vacant - Kitchen stove, no wall shield



overhead



23. Unit 265 - 1bed/1bath, vacant - Kitchen stove 24. Unit 265 - 1bed/1bath, vacant - Thru-wall A/C unit





25. Unit 265 - 1bed/1bath, vacant - Smoke detector and CO detector



26. Unit 265 - 1bed/1bath, vacant - Bedroom



27. Unit 265 - 1bed/1bath, vacant - Bedroom



28. Unit 265 - 1bed/1bath,