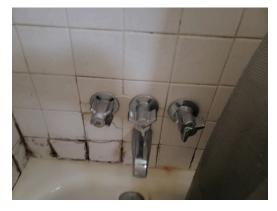

D - 1bed/1bath,vacant-(update)-Bedroom



Unit 265- D - 1bed/1bath,vacant-(update)-Smoke Detector



Unit 265- D - 1bed/1bath,vacant-(update)-Through wall ac unit



Unit 267-A - 1bed/1bath, occupied-(update)-Bathroom





Unit 267-A - 1bed/1bath, vacant - Bathroom



Unit 267-A - 1bed/1bath, vacant - Kitchen stove, no wall shield



Unit 267-A - 1bed/1bath, vacant - Thru-wall A/C unit



Unit 267-B - 1bed/1bath, occupied-(update)-Bathroom



Bedroom- Damaged VCT



Unit 267-B - 1bed/1bath, occupied-(update)- Unit 267-B - 1bed/1bath, occupied-(update)-Living room- Damaged VCT





Unit 267-B - 1bed/1bath, occupied-(update)- Unit 267-B - 1bed/1bath, occupied-(update)- Vanity Damaged VCT





**DSCN8917** 



**DSCN8918** 



20230404 110643



Unit 267-C - 1bed/1bath, occupied-(update)-







Unit 267-C - 1bed/1bath, occupied-(update)- Unit 263-E - 1bed/1bath, occupied-(update)-

## **Appliances**

| Item                       | Description                             | Action | Condition      |
|----------------------------|-----------------------------------------|--------|----------------|
| Refrigerators              | Generally older                         | R&M    | Fair/Poor      |
| Ranges                     | Generally older                         | R&M    | Fair/Poor      |
| Range hoods                | Generally older                         | IM     | Fair/Poor      |
| Dishwashers                | Not applicable                          | NA     | Not applicable |
| Microwaves                 | Not applicable                          | NA     | Not applicab